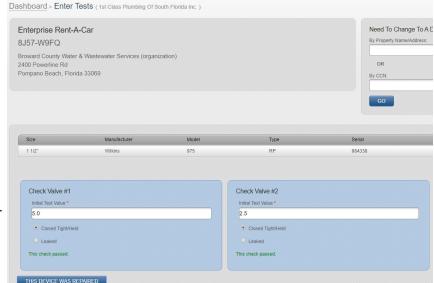

## LOGIN/ENTER TEST

- Enter the CCN or address (address will only work if you are the last tester of record listed in BSI Online).
- · Hit "Go" in blue.
- Click on assembly you wish to enter test for.
- · Select "Enter Test" in orange.
- · Enter date of test, hit "Go" in blue.
- · Enter appropriate readings.
- · Select tester who performed the test.
- · Select the test gauge used.
- · Add any comments. Verify pass/fail.
- · Click "Add to Cart" in orange.