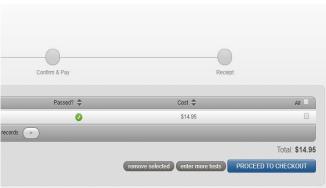

### PAYMENT

- A key provision to BSI Online is there will be a filing fee per test report submitted.
- · Click "Proceed to Checkout" from property screen or "Cart" on the red ribbon.
- Ensure the tests you want to submit are in your cart.
- · Click "Proceed to Checkout" in blue.
- Enter credit card information or select "Use My Balance", then press "Checkout".
- · Confirm items and click "Process".
- · Your test(s) have been submitted!